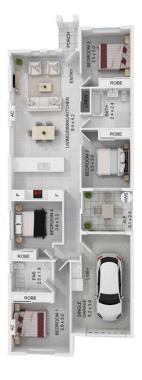

## **LOT 366 - SINGLE CONTRACT**

From

\$423,775

**FRONTAGE** 9.5m

LAND SIZE 310m<sup>2</sup>