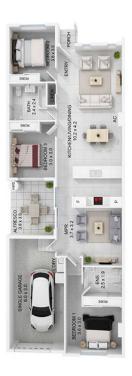

## **LOT 361 - SINGLE CONTRACT**

From

\$415,775

FRONTAGE 12.8m

LAND SIZE 238m<sup>2</sup>

## **INCLUSIONS**

- Stone benchtops
- Mixer taps
- Semi frameless glass shower screens
- Inset china basins
- Hand held shower on rail
- 2 x Split system AC
- Ceiling fans
- Carpets
- Tiles