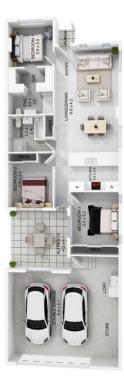

## **LOT 354 - SINGLE CONTRACT**

From

\$420,770

FRONTAGE 12.4m

LAND SIZE 284m<sup>2</sup>