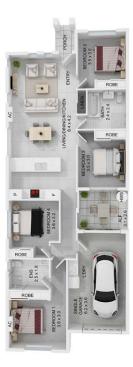

## LOT 371

From

\$392,500

FRONTAGE 11m

## INCLUSIONS

- Stone benchtops
- Mixer taps
- Semi frameless glass shower screens Landscaping with turf & planting
- Inset china basins
- Hand held shower on rail
- 2 x Split system AC
- Ceiling fans
- Carpets
- Tiles

• Roller blinds

<u>الآ::-</u>

LAND SIZE 278m<sup>2</sup>

4

- Flyscreens
- Exposed aggregate driveway & paths
- Rendered letterbox

- Clothes line
- Fully fenced with gate
- NBN ready