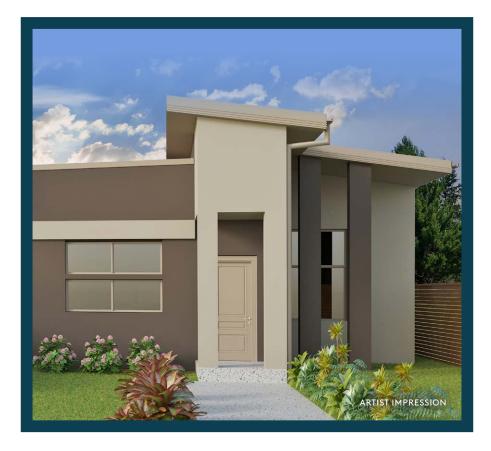

## LOT 371

From

\$392,500

FRONTAGE 11m

## INCLUSIONS

- Stone benchtops
- Mixer taps
- Semi frameless glass shower screens Landscaping with turf & planting
- Inset china basins
- Hand held shower on rail
- 2 x Split system AC
- Ceiling fans
- Carpets
- Tiles

• Roller blinds

<u>الآ::-</u>

LAND SIZE 278m<sup>2</sup>

4

- Flyscreens
- Exposed aggregate driveway & paths
- Rendered letterbox

- Clothes line
- Fully fenced with gate
- NBN ready