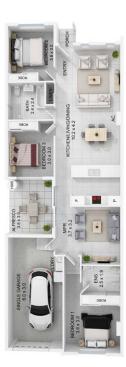

## **LOT 356**

From

\$386,000

**FRONTAGE** 7.5m

LAND SIZE 199m<sup>2</sup>

## **INCLUSIONS**

- Stone benchtops
- Mixer taps
- Semi frameless glass shower screens Landscaping with turf & planting
- Inset china basins
- Hand held shower on rail
- 2 x Split system AC
- Ceiling fans
- Carpets
- Tiles

- Roller blinds
- Flyscreens
- Exposed aggregate driveway & paths
- Rendered letterbox
- Clothes line
- Fully fenced with gate
- NBN ready

1800 956 957 amitynarangba.com.au

Disclaimer: The particulars are set out as a general outline for the guidance of intending purchasers and do not constitute an offer or contract. All descriptions, dimensions, references to conditions and necessary permutations for use and other details ore given in good faith and are believed to be correct, but any intending purchasers should not rely on them as statements or representations of fact, but must satisfy themselves by inspection or otherwise to the correctness of each item, and where necessary seek advice. No third party supplier or their agents has any authority to make or give any representations or warranty in relation to this property. All depicted furnishings ore for decorative purposes only. Sizes ore subject to change in accordance with variations in the contract. Reasonable core and due diligence has been taken in relation to the view shots, however the developer takes no responsibility and the buyer should satisfy themselves by inspection or otherwise to the accuracy of these.