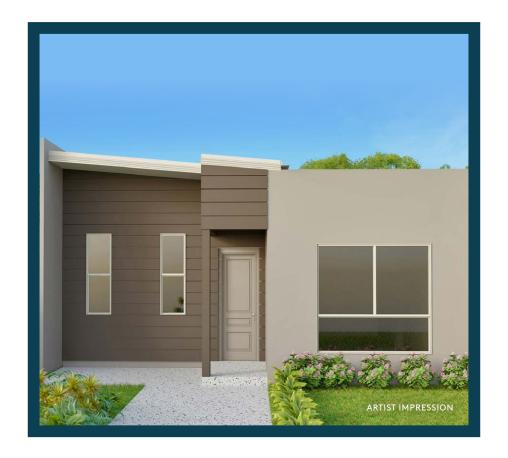

## **LOT 356**

From

\$386,000

**FRONTAGE** 7.5m

LAND SIZE 199m<sup>2</sup>

## **INCLUSIONS**

- Stone benchtops
- Mixer taps
- Semi frameless glass shower screens Landscaping with turf & planting
- Inset china basins
- Hand held shower on rail
- 2 x Split system AC
- Ceiling fans
- Carpets
- Tiles

- Roller blinds
- Flyscreens
- Exposed aggregate driveway & paths
- Rendered letterbox
- Clothes line
- Fully fenced with gate
- NBN ready

1800 956 957 amitynarangba.com.au

Disclaimer: The particulars are set out as a general outline for the guidance of intending purchasers and do not constitute an offer or contract. All descriptions, dimensions, references to conditions and necessary permutations for use and other details ore given in good faith and are believed to be correct, but any intending purchasers should not rely on them as statements or representations of fact, but must satisfy themselves by inspection or otherwise to the correctness of each item, and where necessary seek advice. No third party supplier or their agents has any authority to make or give any representations or warranty in relation to this property. All depicted furnishings ore for decorative purposes only. Sizes ore subject to change in accordance with variations in the contract. Reasonable core and due diligence has been taken in relation to the view shots, however the developer takes no responsibility and the buyer should satisfy themselves by inspection or otherwise to the accuracy of these.