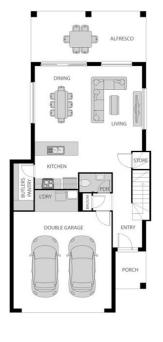

## LOT 206 - SALTZMAN 25

From

\$548,555

FRONTAGE 11.5m

LAND SIZE 330m<sup>2</sup>