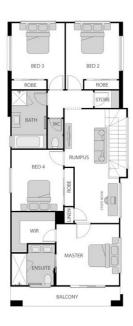

## LOT 206 - SALTZMAN 25

From

\$548,555

FRONTAGE 11.5m

LAND SIZE 330m<sup>2</sup>