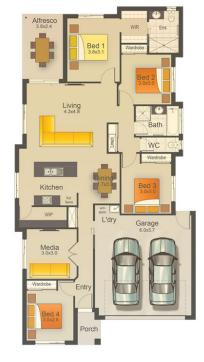

## LOT 237 - CAPE 185

From

\$465,600

FRONTAGE 12.5m

LAND SIZE 375m<sup>2</sup>

## INCLUSIONS

- Fixed Price Siteworks
- Colorbond Roof
- Alfresco Under Roof
- Flickmixer Taps
- Light Fittings
- TV antenna
- Dishwasher

DAHUA

• Stainless steel appliances

**DAHUA GROUP** 

• Window coverings