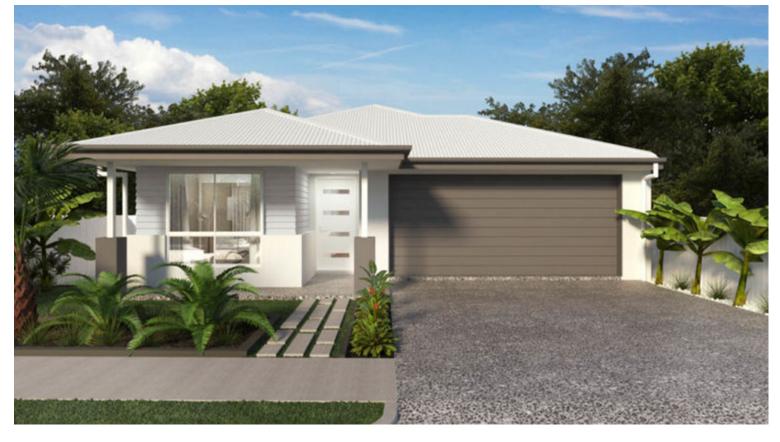

## LOT 237 - CAPE 185

From

\$465,600

FRONTAGE 12.5m

LAND SIZE 375m<sup>2</sup>