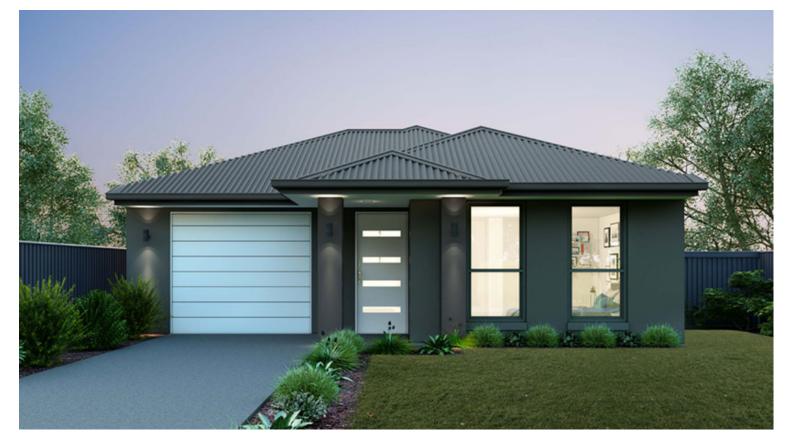

## **LOT 325 - BONUS MEDIA ROOM**

From

\$399,990

LAND SIZE 300m<sup>2</sup>

## FRONTAGE 10m

• Bonus media room

**INCLUSIONS** 

- Fans in bedrooms, living area and alfresco
- Floor tiles to kitchen, entry, hallway, living areas and bathrooms
- Carpet to bedrooms
- Bathroom & ensuite mirrors, full length of vanity 900mm high and 1510 bathtub
- Stone benchtops to Bathroom and ensuite vanity from Smart Stone Essentials
- Turf to rear and front boundaries (to be installed up to 1 week before handover)
- Timber paling fencing to all sides including side returns where applicable
- Remote control paneldeck door with 2 remotes