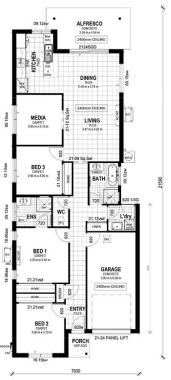

## **LOT 325 - BONUS MEDIA ROOM**

From

\$399,990

LAND SIZE 300m<sup>2</sup>

## FRONTAGE 10m

• Bonus media room

**INCLUSIONS** 

- Fans in bedrooms, living area and alfresco
- Floor tiles to kitchen, entry, hallway, living areas and bathrooms
- Carpet to bedrooms
- Bathroom & ensuite mirrors, full length of vanity 900mm high and 1510 bathtub
- Stone benchtops to Bathroom and ensuite vanity from Smart Stone Essentials
- Turf to rear and front boundaries (to be installed up to 1 week before handover)
- Timber paling fencing to all sides including side returns where applicable
- Remote control paneldeck door with 2 remotes